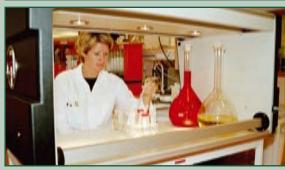

CBC is a mobile table top unit and can be used for a variety of applications, such as laboratory work, soldering, glueing etc.

# For better workbench environment!

Open front, large working area!

The air curtain concept eliminates the need for a front glass screen, creating a more user-friendly environment for the