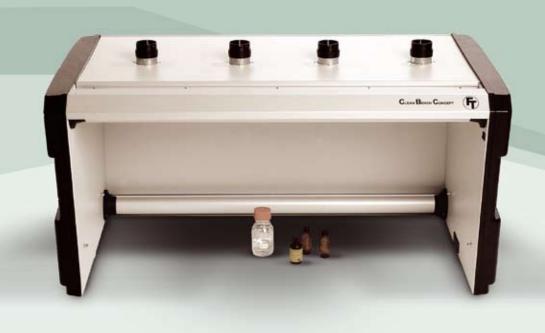

# **SAFETY VENTILATION CABINET**

This unique ventilation concept separates the operator from the process by a dual air curtain system, giving unlimited accessibility on the workbench. The performance is equivalent to a conventional suction cabinet but using a much lower volume of extracted air, only 200 m<sup>3</sup>/h.

CBC is a mobile table top unit and can be used for a variety of applications, such as laboratory work, soldering, glueing etc.

### Technical data

CBC-A-112

| Required air extraction, m³/h (CFM)    | 180-230 (106-135)     |
|----------------------------------------|-----------------------|
| Noise level dB(A) at 1 m               | 49                    |
| Voltage, V                             | 110-240 V, 50/60 Hz   |
| Power consumption, W                   | 65                    |
| Height, internally/externally, mm (in) | 525/625 (20,7/24,6)   |
| Width, internally/externally, mm (in)  | 1120/1275 (44,1/50,2) |
| Depth, internally/externally, mm (in)  | 580/760 (22,8/29,9)   |
| Weight, kg (lb)                        | 53 (117)              |