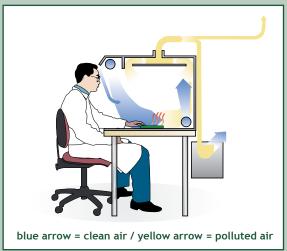

# **SAFETY VENTILATION CABINET**

This unique ventilation concept separates the operator from the process by a dual air curtain system, giving unlimited accessibility on the workbench. The performance is equivalent to a conventional suction cabinet but using a much lower volume of extracted air, only 200 m<sup>3</sup>/h.

# For better workbench environment!

Open front, large working area!

The air curtain concept eliminates the need for a front glass screen, creating a more user-friendly environment for the