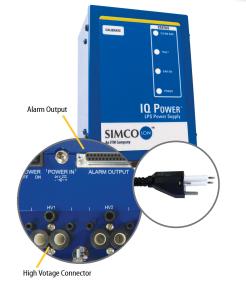

BAR WITH LPS POWER SUPPLY

BAR ON

**IQ POWER** 

Designed for use in rugged industrial applications and leveraging many patented features, the IQ Power Static Bar with LPS Power Supply provides exceptional ionization performance in a cost effective configuration.

CALIBRATE

## IQ Power LPS Power Supply

The heart of the system is the IQ Power LPS Power Supply. This industrial powerhouse provides patented one touch calibration, and clearly displayed power, clean bar, fault and bar on indicators, so there's no guesswork required. The 24 VDC input power enabled provides low voltage connections. The patented connector system automatically senses bar type to adjust frequency and voltage. No configuration required.