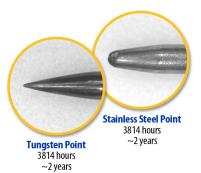

 Speed Static Bars are engineered to neutralize static charges on webs traveling up to 3,000 fpm and are mounted approximately 4" from the material to be neutralized.

 Speed-T Static Bars are the latest addition to our static bar lineup and feature tungsten emitters for long life.