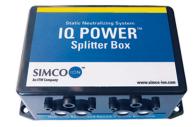

## **IO** Power Splitter Box

The Splitter Box offers the opportunity to maximize the potential of the IQ Power system.

- Allows up to four static bars to hook to a single power supply.
- Ideal for installations with cable load or length restrictions.